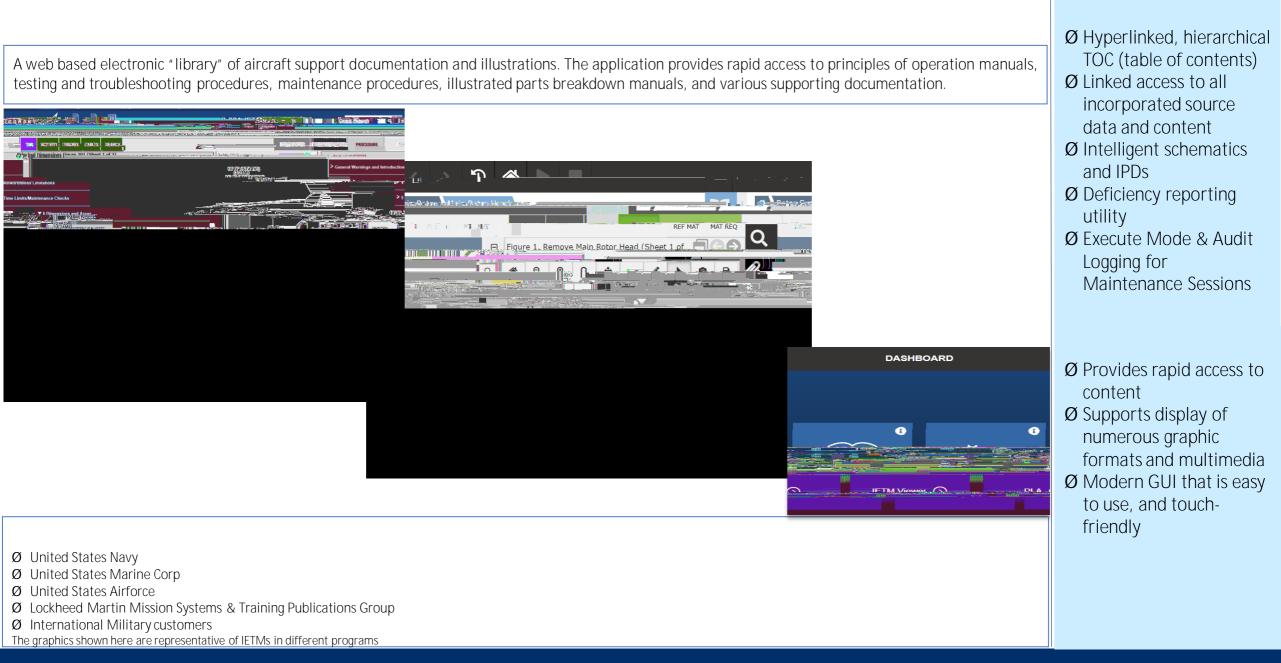

## DELIVERING STREAMLINED SUSTAINMENT SOLUTIONS









The requirements listed below apply to the HH60W Integrated Support System software application, Version 4.0.

Hardware requirements (spoke e-tool)

CPU @ 1.90GHz

Integrated Graphics Processing Unit (GPU)

LCD sunlight-readable LED display with touchscreen capabilities

8GB DDR3 RAM

Solid State 128GB HDD

10/100/1000 base-T Ethernet

Dual Band Wireless Adapter (802.11ac)

I/O Interfaces: DC in x 1, USB x 1

AC Adapter

## Software Requirements

Windows 10 Operating System

SQL Server 2014 or newer (express edition is acceptable)



## LOCKHEED MARTIN

\*\*For More Information Contact: krista.owens@Imco.com